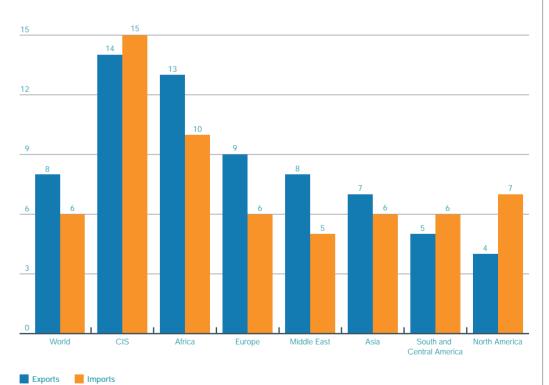

Chart 5.2

Leading traders of commercial services, 2017
(Annual percentage change)

1. AC 1. The property of the

Chart 5.4

Trade in commercial services by region, 2017

(Appel percentage change)

(Annual percentage change)

18

13% Growth in Africa's commercial services exports in 2017.

0( 5()- - 0, () 5 04()22 ,34 43(()()- 0,5(-37()-6)- - 05()-)- (()-374()3 5()- - ()-7,()-5,2()47 ()- (5,5() 6,) - 6,0 ()-5,2 ()-5,2 ()-5,2 ()-5,2 ()-5,2 ()-5,2 ()-5,2 ()-5,2 ()-5,2 ()-5,2 ()-5,2 ()-5,2 ()-5,2 ()-5,2 ()-5,2 ()-5,2 ()-5,2 ()-5,2 ()-5,2 ()-5,2 ()-5,2 ()-5,2 ()-5,2 ()-5,2 ()-5,2 ()-5,2 ()-5,2 ()-5,2 ()-5,2 ()-5,2 ()-5,2 ()-5,2 ()-5,2 ()-5,2 ()-5,2 ()-5,2 ()-5,2 ()-5,2 ()-5,2 ()-5,2 ()-5,2 ()-5,2 ()-5,2 ()-5,2 ()-5,2 ()-5,2 ()-5,2 ()-5,2 ()-5,2 ()-5,2 ()-5,2 ()-5,2 ()-5,2 ()-5,2 ()-5,2 ()-5,2 ()-5,2 ()-5,2 ()-5,2 ()-5,2 ()-5,2 ()-5,2 ()-5,2 ()-5,2 ()-5,2 ()-5,2 ()-5,2 ()-5,2 ()-5,2 ()-5,2 ()-5,2 ()-5,2 ()-5,2 ()-5,2 ()-5,2 ()-5,2 ()-5,2 ()-5,2 ()-5,2 ()-5,2 ()-5,2 ()-5,2 ()-5,2 ()-5,2 ()-5,2 ()-5,2 ()-5,2 ()-5,2 ()-5,2 ()-5,2 ()-5,2 ()-5,2 ()-5,2 ()-5,2 ()-5,2 ()-5,2 ()-5,2 ()-5,2 ()-5,2 ()-5,2 ()-5,2 ()-5,2 ()-5,2 ()-5,2 ()-5,2 ()-5,2 ()-5,2 ()-5,2 ()-5,2 ()-5,2 ()-5,2 ()-5,2 ()-5,2 ()-5,2 ()-5,2 ()-5,2 ()-5,2 ()-5,2 ()-5,2 ()-5,2 ()-5,2 ()-5,2 ()-5,2 ()-5,2 ()-5,2 ()-5,2 ()-5,2 ()-5,2 ()-5,2 ()-5,2 ()-5,2 ()-5,2 ()-5,2 ()-5,2 ()-5,2 ()-5,2 ()-5,2 ()-5,2 ()-5,2 ()-5,2 ()-5,2 ()-5,2 ()-5,2 ()-5,2 ()-5,2 ()-5,2 ()-5,2 ()-5,2 ()-5,2 ()-5,2 ()-5,2 ()-5,2 ()-5,2 ()-5,2 ()-5,2 ()-5,2 ()-5,2 ()-5,2 ()-5,2 ()-5,2 ()-5,2 ()-5,2 ()-5,2 ()-5,2 ()-5,2 ()-5,2 ()-5,2 ()-5,2 ()-5,2 ()-5,2 ()-5,2 ()-5,2 ()-5,2 ()-5,2 ()-5,2 ()-5,2 ()-5,2 ()-5,2 ()-5,2 ()-5,2 ()-5,2 ()-5,2 ()-5,2 ()-5,2 ()-5,2 ()-5,2 ()-5,2 ()-5,2 ()-5,2 ()-5,2 ()-5,2 ()-5,2 ()-5,2 ()-5,2 ()-5,2 ()-5,2 ()-5,2 ()-5,2 ()-5,2 ()-5,2 ()-5,2 ()-5,2 ()-5,2 ()-5,2 ()-5,2 ()-5,2 ()-5,2 ()-5,2 ()-5,2 ()-5,2 ()-5,2 ()-5,2 ()-5,2 ()-5,2 ()-5,2 ()-5,2 ()-5,2 ()-5,2 ()-5,2 ()-5,2 ()-5,2 ()-5,2 ()-5,2 ()-5,2 ()-5,2 ()-5,2 ()-5,2 ()-5,2 ()-5,2 ()-5,2 ()-5,2 ()-5,2 ()-5,2 ()-5,2 ()-5,2 ()-5,2 ()-5,2 ()-5,2 ()-5,2 ()-5,2 ()-5,2 ()-5,2 ()-5,2 ()-5,2 ()-5,2 ()-5,2 ()-5,2 ()-5,2 ()-5,2 ()-5,2 ()-5,2 ()-5,2 ()-5,2 ()-5,2 ()-5,2 ()-5,2 ()-5,2 ()-5,2 ()-5,2 ()-5,2 ()-5,2 ()-5,2 ()-5,2 ()-5,2 ()-5,2 ()-5,2 ()-5,2 ()-5,2 ()-5,2 ()-5,2 ()-5,2 ()-5,2 ()-5,2 ()-5,2 ()-5,2 ()-5