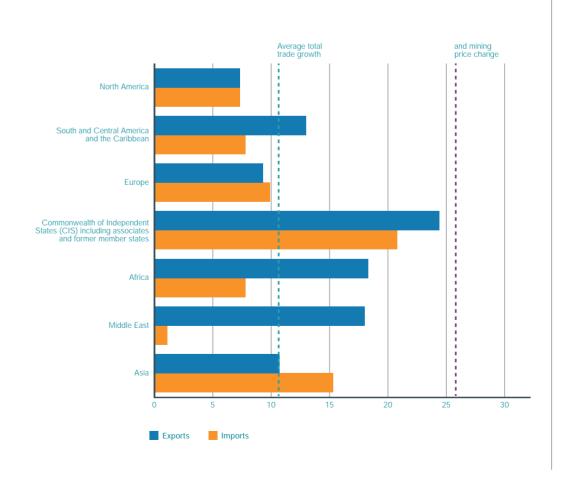

Chart 5.2

Leading traders of commercial services, 2017
(Annual percentage change)

1. AC 1. The property of the

Chart 5.4

Trade in commercial services by region, 2017

(Appel percentage change)

(Annual percentage change)