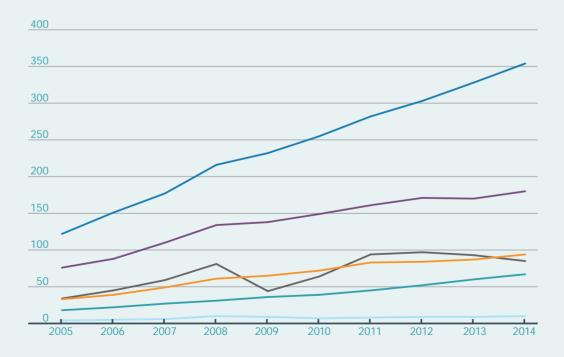

## Chart 5.9 **Merchandise exports by developing region, 2007-2017**

(US\$ billion)

|                                       | E XPORTS |      |      |      | IM   | PORT        | S    |      |      |      |
|---------------------------------------|----------|------|------|------|------|-------------|------|------|------|------|
|                                       |          |      |      |      | %    |             |      |      |      | %    |
|                                       | 2017     | 2016 | 2017 | 2016 | 2017 | 2017        | 2016 | 2017 | 2016 | 2017 |
| · · · · · · · · · · · · · · · · · · · | 6 5      | 306  | 306  | 0    |      | <b>.</b> 36 | 3 2  | 3    | 0    | 6    |
| , in the                              | 2        | 35   | 35   |      | 6    | 2 4         | 42   | 42   | -5   | 7    |
| · · · · · · · · · · · · · · · · · · · | 5.       | 0    | J    | - 4  | 7    | 32          | 06   | 06   |      |      |
| (AC                                   | 02       |      | 3.   | -6   | 3    | 50          | 2.   | 30   | -    | 0    |
| <b>V</b> ( ) = -                      | 207      | 3.   | 22   | 5    |      | 2.          | 5    | 57   | 0    | 5    |
| · · · · · · · · · · · · · · · · · · · | 065      | 203  | 2 3  | 0    | 7    | 24          | 247  | 246  | 2    | 6    |
|                                       |          |      |      |      |      |             |      |      |      |      |