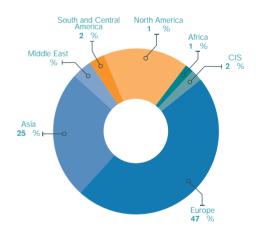

Chart 5.2

Leading traders of commercial services, 2017
(Annual percentage change)

1. AC 1. The property of the

Chart 5.4

Trade in commercial services by region, 2017

(Appel percentage change)

(Annual percentage change)