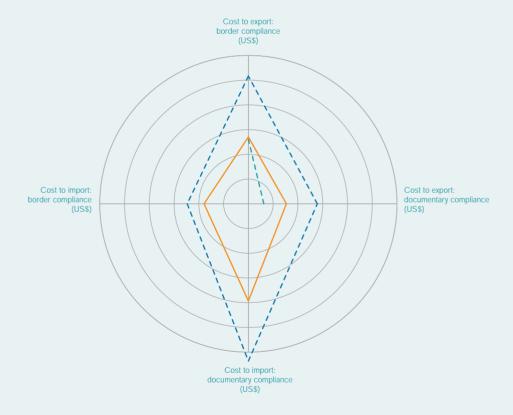

## Chart 5.9 **Merchandise exports by developing region, 2007-2017**

(US\$ billion)

|                                       | E XPORTS |      |      |      | IM   | PORT        | S    |      |      |      |
|---------------------------------------|----------|------|------|------|------|-------------|------|------|------|------|
|                                       |          |      |      |      | %    |             |      |      |      | %    |
|                                       | 2017     | 2016 | 2017 | 2016 | 2017 | 2017        | 2016 | 2017 | 2016 | 2017 |
| · · · · · · · · · · · · · · · · · · · | 6 5      | 306  | 306  | 0    |      | <b>.</b> 36 | 3 2  | 3    | 0    | 6    |
| , in the                              | 2        | 35   | 35   |      | 6    | 2 4         | 42   | 42   | -5   | 7    |
| · · · · · · · · · · · · · · · · · · · | 5.       | 0    | J    | - 4  | 7    | 32          | 06   | 06   |      |      |
| (AC                                   | 02       |      | 3.   | -6   | 3    | 50          | 2.   | 30   | -    | 0    |
| <b>V</b> ( ) = -                      | 207      | 3.   | 22   | 5    |      | 2.          | 5    | 57   | 0    | 5    |
| · · · · · · · · · · · · · · · · · · · | 065      | 203  | 2 3  | 0    | 7    | 24          | 247  | 246  | 2    | 6    |
|                                       |          |      |      |      |      |             |      |      |      |      |