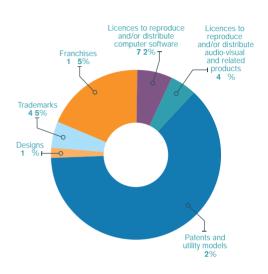

| 0    |      | <b>.</b> 36 | 3 2  | 3    | 0    | 6    |
| , in the                              | 2        | 35   | 35   |      | 6    | 2 4         | 42   | 42   | -5   | 7    |
| · · · · · · · · · · · · · · · · · · · | 5.       | 0    | J    | - 4  | 7    | 32          | 06   | 06   |      |      |
| (AC                                   | 02       |      | 3.   | -6   | 3    | 50          | 2.   | 30   | -    | 0    |
| <b>V</b> ( ) = -                      | 207      | 3.   | 22   | 5    |      | 2.          | 5    | 57   | 0    | 5    |
| · · · · · · · · · · · · · · · · · · · | 065      | 203  | 2 3  | 0    | 7    | 24          | 247  | 246  | 2    | 6    |
|                                       |          |      |      |      |      |             |      |      |      |      |