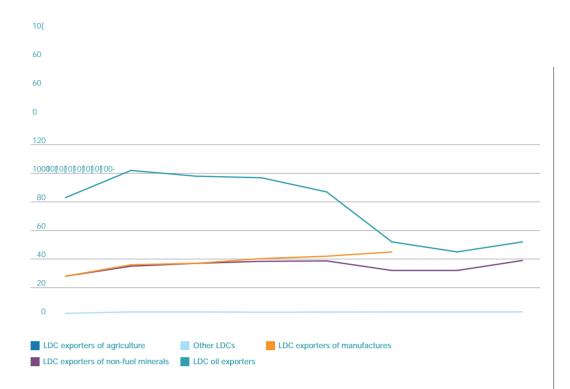

18

13% Growth in Africa's commercial services exports in 2017.

0( 5()- - 0, () 5 04()22 ,34 43(()()- 0,5(-37()-6)- - 05()-)- (()-374()3 5()- - ()-7,()-5,2()47 ()- (5,5() 6,) - 6,0 ()-5,2 ()-5,2 ()-5,2 ()-5,2 ()-5,2 ()-5,2 ()-5,2 ()-5,2 ()-5,2 ()-5,2 ()-5,2 ()-5,2 ()-5,2 ()-5,2 ()-5,2 ()-5,2 ()-5,2 ()-5,2 ()-5,2 ()-5,2 ()-5,2 ()-5,2 ()-5,2 ()-5,2 ()-5,2 ()-5,2 ()-5,2 ()-5,2 ()-5,2 ()-5,2 ()-5,2 ()-5,2 ()-5,2 ()-5,2 ()-5,2 ()-5,2 ()-5,2 ()-5,2 ()-5,2 ()-5,2 ()-5,2 ()-5,2 ()-5,2 ()-5,2 ()-5,2 ()-5,2 ()-5,2 ()-5,2 ()-5,2 ()-5,2 ()-5,2 ()-5,2 ()-5,2 ()-5,2 ()-5,2 ()-5,2 ()-5,2 ()-5,2 ()-5,2 ()-5,2 ()-5,2 ()-5,2 ()-5,2 ()-5,2 ()-5,2 ()-5,2 ()-5,2 ()-5,2 ()-5,2 ()-5,2 ()-5,2 ()-5,2 ()-5,2 ()-5,2 ()-5,2 ()-5,2 ()-5,2 ()-5,2 ()-5,2 ()-5,2 ()-5,2 ()-5,2 ()-5,2 ()-5,2 ()-5,2 ()-5,2 ()-5,2 ()-5,2 ()-5,2 ()-5,2 ()-5,2 ()-5,2 ()-5,2 ()-5,2 ()-5,2 ()-5,2 ()-5,2 ()-5,2 ()-5,2 ()-5,2 ()-5,2 ()-5,2 ()-5,2 ()-5,2 ()-5,2 ()-5,2 ()-5,2 ()-5,2 ()-5,2 ()-5,2 ()-5,2 ()-5,2 ()-5,2 ()-5,2 ()-5,2 ()-5,2 ()-5,2 ()-5,2 ()-5,2 ()-5,2 ()-5,2 ()-5,2 ()-5,2 ()-5,2 ()-5,2 ()-5,2 ()-5,2 ()-5,2 ()-5,2 ()-5,2 ()-5,2 ()-5,2 ()-5,2 ()-5,2 ()-5,2 ()-5,2 ()-5,2 ()-5,2 ()-5,2 ()-5,2 ()-5,2 ()-5,2 ()-5,2 ()-5,2 ()-5,2 ()-5,2 ()-5,2 ()-5,2 ()-5,2 ()-5,2 ()-5,2 ()-5,2 ()-5,2 ()-5,2 ()-5,2 ()-5,2 ()-5,2 ()-5,2 ()-5,2 ()-5,2 ()-5,2 ()-5,2 ()-5,2 ()-5,2 ()-5,2 ()-5,2 ()-5,2 ()-5,2 ()-5,2 ()-5,2 ()-5,2 ()-5,2 ()-5,2 ()-5,2 ()-5,2 ()-5,2 ()-5,2 ()-5,2 ()-5,2 ()-5,2 ()-5,2 ()-5,2 ()-5,2 ()-5,2 ()-5,2 ()-5,2 ()-5,2 ()-5,2 ()-5,2 ()-5,2 ()-5,2 ()-5,2 ()-5,2 ()-5,2 ()-5,2 ()-5,2 ()-5,2 ()-5,2 ()-5,2 ()-5,2 ()-5,2 ()-5,2 ()-5,2 ()-5,2 ()-5,2 ()-5,2 ()-5,2 ()-5,2 ()-5,2 ()-5,2 ()-5,2 ()-5,2 ()-5,2 ()-5,2 ()-5,2 ()-5,2 ()-5,2 ()-5,2 ()-5,2 ()-5,2 ()-5,2 ()-5,2 ()-5,2 ()-5,2 ()-5,2 ()-5,2 ()-5,2 ()-5,2 ()-5,2 ()-5,2 ()-5,2 ()-5,2 ()-5,2 ()-5,2 ()-5,2 ()-5,2 ()-5,2 ()-5,2 ()-5,2 ()-5,2 ()-5,2 ()-5,2 ()-5,2 ()-5,2 ()-5,2 ()-5,2 ()-5,2 ()-5,2 ()-5,2 ()-5,2 ()-5,2 ()-5,2 ()-5,2 ()-5,2 ()-5,2 ()-5,2 ()-5,2 ()-5,2 ()-5,2 ()-5,2 ()-5,2 ()-5,2 ()-5,2 ()-5,2 ()-5,2 ()-5,2 ()-5,2 ()-5,2 ()-5,2 ()-5,2 ()-5,2 ()-5,2 ()-5,2 ()-5,2 ()-5,2 ()-5