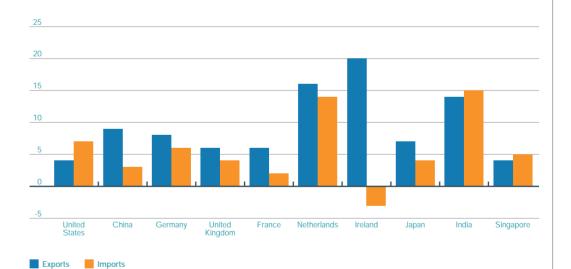

Chart 5.2

Leading traders of commercial services, 2017
(Annual percentage change)

1. AC 1. The property of the

Chart 5.4

Trade in commercial services by region, 2017

(Appel percentage change)

(Annual percentage change)