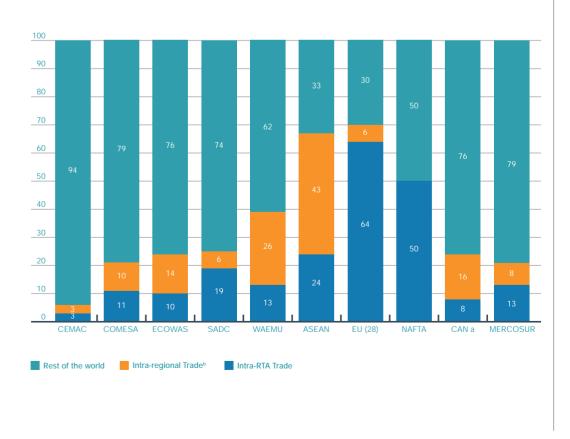

)-5,2 ()-5,2 ()-5,2 ()-5,2 ()-5,2 ()-5,2 ()-5,2 ()-5,2 ()-5,2 ()-5,2 ()-5,2 ()-5,2 ()-5,2 ()-5,2 ()-5,2 ()-5,2 ()-5,2 ()-5,2 ()-5,2 ()-5,2 ()-5,2 ()-5,2 ()-5,2 ()-5,2 ()-5,2 ()-5,2 ()-5,2 ()-5,2 ()-5,2 ()-5,2 ()-5,2 ()-5,2 ()-5,2 ()-5,2 ()-5,2 ()-5,2 ()-5,2 ()-5,2 ()-5,2 ()-5,2 ()-5,2 ()-5,2 ()-5,2 ()-5,2 ()-5,2 ()-5,2 ()-5,2 ()-5,2 ()-5,2 ()-5,2 ()-5,2 ()-5,2 ()-5,2 ()-5,2 ()-5,2 ()-5,2 ()-5,2 ()-5,2 ()-5,2 ()-5,2 ()-5,2 ()-5,2 ()-5,2 ()-5,2 ()-5,2 ()-5,2 ()-5,2 ()-5,2 ()-5,2 ()-5,2 ()-5,2 ()-5,2 ()-5,2 ()-5,2 ()-5,2 ()-5,2 ()-5,2 ()-5,2 ()-5,2 ()-5,2 ()-5,2 ()-5,2 ()-5,2 ()-5,2 ()-5,2 ()-5,2 ()-5,2 ()-5,2 ()-5,2 ()-5,2 ()-5,2 ()-5,2 ()-5,2 ()-5,2 ()-5,2 ()-5,2 ()-5,2 ()-5,2 ()-5,2 ()-5,2 ()-5,2 ()-5,2 ()-5,2 ()-5,2 ()-5,2 ()-5,2 ()-5,2 ()-5,2 ()-5,2 ()-5,2 ()-5,2 ()-5,2 ()-5,2 ()-5











$$\begin{array}{lll} \mathbf{L}_{i} \cdot \mathbf{c} & & & & \\ \end{array}$$

## Chart 5.9 **Merchandise exports by developing region, 2007-2017**

(US\$ billion)



|                                       | E XPORTS |      |      |      | IM   | PORT        | S    |      |      |      |
|---------------------------------------|----------|------|------|------|------|-------------|------|------|------|------|
|                                       |          |      |      |      | %    |             |      |      |      | %    |
|                                       | 2017     | 2016 | 2017 | 2016 | 2017 | 2017        | 2016 | 2017 | 2016 | 2017 |
| · · · · · · · · · · · · · · · · · · · | 6 5      | 306  | 306  | 0    |      | <b>.</b> 36 | 3 2  | 3    | 0    | 6    |
| , in the