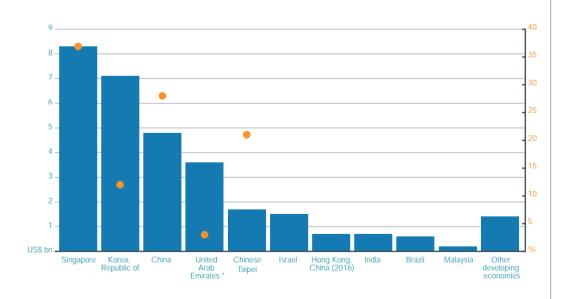

18

13% Growth in Africa's commercial services exports in 2017.

0( 5()- - 0, () 5 04()22 ,34 43(()()- 0,5(-37()-6)- - 05()-)- (()-374()3 5()- - ()-7,()-5,2()47 ()- (5,5() 6,) - 6,0 ()-5,2 ()-5,2 ()-5,2 ()-5,2 ()-5,2 ()-5,2 ()-5,2 ()-5,2 ()-5,2 ()-5,2 ()-5,2 ()-5,2 ()-5,2 ()-5,2 ()-5,2 ()-5,2 ()-5,2 ()-5,2 ()-5,2 ()-5,2 ()-5,2 ()-5,2 ()-5,2 ()-5,2 ()-5,2 ()-5,2 ()-5,2 ()-5,2 ()-5,2 ()-5,2 ()-5,2 ()-5,2 ()-5,2 ()-5,2 ()-5,2 ()-5,2 ()-5,2 ()-5,2 ()-5,2 ()-5,2 ()-5,2 ()-5,2 ()-5,2 ()-5,2 ()-5,2 ()-5,2 ()-5,2 ()-5,2 ()-5,2 ()-5,2 ()-5,2 ()-5,2 ()-5,2 ()-5,2 ()-5,2 ()-5,2 ()-5,2 ()-5,2 ()-5,2 ()-5,2 ()-5,2 ()-5,2 ()-5,2 ()-5,2 ()-5,2 ()-5,2 ()-5,2 ()-5,2 ()-5,2 ()-5,2 ()-5,2 ()-5,2 ()-5,2 ()-5,2 ()-5,2 ()-5,2 ()-5,2 ()-5,2 ()-5,2 ()-5,2 ()-5,2 ()-5,2 ()-5,2 ()-5,2 ()-5,2 ()-5,2 ()-5,2 ()-5,2 ()-5,2 ()-5,2 ()-5,2 ()-5,2 ()-5,2 ()-5,2 ()-5,2 ()-5,2 ()-5,2 ()-5,2 ()-5,2 ()-5,2 ()-5,2 ()-5,2 ()-5,2 ()-5,2 ()-5,2 ()-5,2 ()-5,2 ()-5,2 ()-5,2 ()-5,2 ()-5,2 ()-5,2 ()-5,2 ()-5,2 ()-5,2 ()-5,2 ()-5,2 ()-5,2 ()-5,2 ()-5,2 ()-5,2 ()-5,2 ()-5,2 ()-5,2 ()-5,2 ()-5,2 ()-5,2 ()-5,2 ()-5,2 ()-5,2 ()-5,2 ()-5,2 ()-5,2 ()-5,2 ()-5,2 ()-5,2 ()-5,2 ()-5,2 ()-5,2 ()-5,2 ()-5,2 ()-5,2 ()-5,2 ()-5,2 ()-5,2 ()-5,2 ()-5,2 ()-5,2 ()-5,2 ()-5,2 ()-5,2 ()-5,2 ()-5,2 ()-5,2 ()-5,2 ()-5,2 ()-5,2 ()-5,2 ()-5,2 ()-5,2 ()-5,2 ()-5,2 ()-5,2 ()-5,2 ()-5,2 ()-5,2 ()-5,2 ()-5,2 ()-5,2 ()-5,2 ()-5,2 ()-5,2 ()-5,2 ()-5,2 ()-5,2 ()-5,2 ()-5,2 ()-5,2 ()-5,2 ()-5,2 ()-5,2 ()-5,2 ()-5,2 ()-5,2 ()-5,2 ()-5,2 ()-5,2 ()-5,2 ()-5,2 ()-5,2 ()-5,2 ()-5,2 ()-5,2 ()-5,2 ()-5,2 ()-5,2 ()-5,2 ()-5,2 ()-5,2 ()-5,2 ()-5,2 ()-5,2 ()-5,2 ()-5,2 ()-5,2 ()-5,2 ()-5,2 ()-5,2 ()-5,2 ()-5,2 ()-5,2 ()-5,2 ()-5,2 ()-5,2 ()-5,2 ()-5,2 ()-5,2 ()-5,2 ()-5,2 ()-5,2 ()-5,2 ()-5,2 ()-5,2 ()-5,2 ()-5,2 ()-5,2 ()-5,2 ()-5,2 ()-5,2 ()-5,2 ()-5,2 ()-5,2 ()-5,2 ()-5,2 ()-5,2 ()-5,2 ()-5,2 ()-5,2 ()-5,2 ()-5,2 ()-5,2 ()-5,2 ()-5,2 ()-5,2 ()-5,2 ()-5,2 ()-5,2 ()-5,2 ()-5,2 ()-5,2 ()-5,2 ()-5,2 ()-5,2 ()-5,2 ()-5,2 ()-5,2 ()-5,2 ()-5,2 ()-5,2 ()-5,2 ()-5,2 ()-5,2 ()-5,2 ()-5,2 ()-5,2 ()-5,2 ()-5,2 ()-5,2 ()-5,2 ()-5,2 ()-5,2 ()-5,2 ()-5,2 ()-5,2 ()-5,2 ()-5