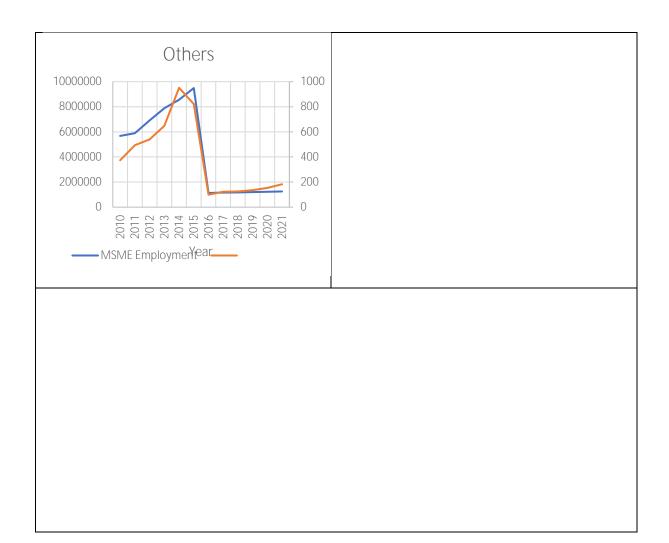

<

Data Sources and Methodology

Figure 1: MSME production output, by sector, 2010 to 2021

Figure 6: MSME employment trends, by sector, 2010-2021

| vertical axis – employment, right vertical axis – digital imports, billion Rp) |
|--------------------------------------------------------------------------------|
|                                                                                |
|                                                                                |
|                                                                                |
|                                                                                |
|                                                                                |
|                                                                                |
|                                                                                |
|                                                                                |
|                                                                                |
|                                                                                |
|                                                                                |