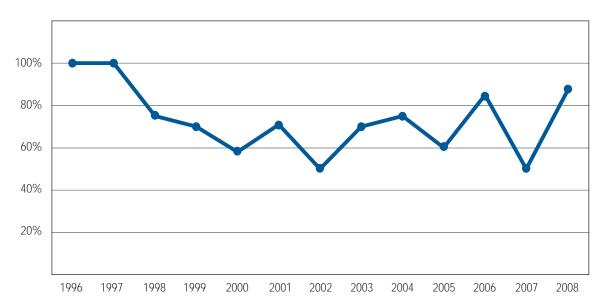

 $<sup>^{\</sup>rm a}$  Pursuant to Rule 20 of the  $\it Working\ Procedures$  .

<sup>&</sup>lt;sup>b</sup> Pursuant to Rule 23(1) of the Working Procedures.

FIGURE 2: PERCENTAGE OF PANEL REPORTS APPEALED 1996-2008 \*