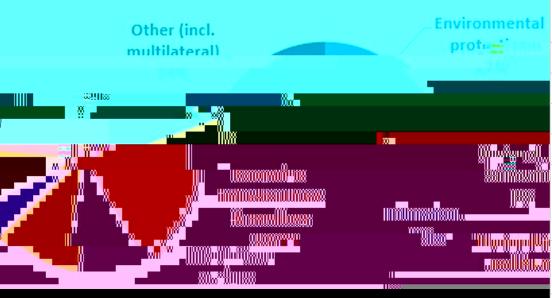

## TOTAL CLIMATE FINANCE 2021-22 BYCC STOCK

<u>e</u> v

| <b>Climate Finance Provided and Mobilised</b>                                                          | 2020-21 Actual \$m |
|--------------------------------------------------------------------------------------------------------|--------------------|
| Recipient country/region                                                                               | \$million          |
| Pacific Islands bilateral and regional (includes Papua New Guinea)                                     | 223.7              |
| Southeast and East Asia                                                                                | 56.5               |
| South and West Asia                                                                                    | 13.2               |
| Other Asia#                                                                                            | 33.8               |
| Africa and the Middle East                                                                             | 9.5                |
| Global programs (including multi-regional)<br>and core contributions to multilateral<br>organisations# | 111.5              |
| Sub-total: ODA Climate Finance - Grants<br>and Loans (per ODA Statistical Summary)                     | 449.2*             |
| Non-ODA Grants and Loans                                                                               | 64.8               |
| Private Climate Finance Mobilised                                                                      | 126.2              |
| TOTAL                                                                                                  | 640.2*             |